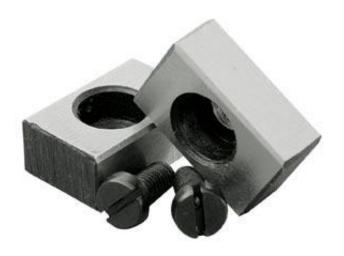

## T-slot Alignment Keys 14x16 mm

## 40385525

- Surfaces are precisely ground
- Pair of 2 pcs.
- Keys are screwed into the normalized alignment slot in the vice/device
- Chaning aligment keys allows to use selected device on machines with different size T-slots

| Product specifications |               |
|------------------------|---------------|
| Barcode                | 5708004010203 |
| Content                | 2 pcs.        |
| Measurement A          | 14 mm         |
| Measurement B          | 16 mm         |
| Measurement C          | 10 mm         |
| Measurement D          | 25 mm         |
| Fits                   | M5 x 10 mm    |
| Gross weight           | 0.060 kg      |