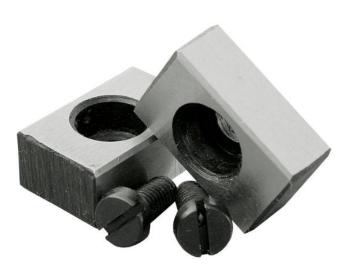

## T-slot Alignment Keys 20X18 mm

## 40385660

- Surfaces are precisely ground
- Pair of 2 pcs.
- Keys are screwed into the normalized alignment slot in the vice/device
- Chaning aligment keys allows to use selected device on machines with different size T-slots