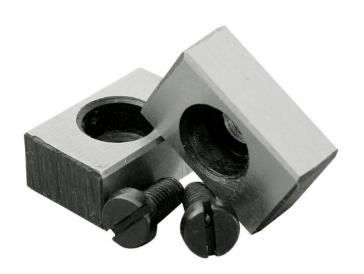

## 40385710

- Surfaces are precisely ground
- Pair of 2 pcs.
- Keys are screwed into the normalized alignment slot in the vice/device
- Chaning aligment keys allows to use selected device on machines with different size T-slots