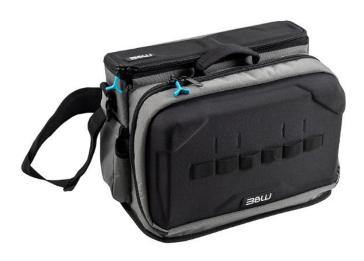

## Toolbag TEX-223 with FIDLOCK system for extra expansion of up to 5 extra toolpockets

## 70215300

This multifunctional tool bag has been developed to make life easier for many craftsmen. It is sturdy and provides the basis for maximum flexibility on construction sites.

The tool.bag TEX.223 can be expanded with 5 additional modules using the FIDLOCK system. These modules can be attached to the textile tool bag or to a belt. This means you are well organised and your tools are always at hand.

All the details at a glance:

- Highly durable polyester
- Adjustable and padded shoulder strap
- Front pocket opens 90° with 4 pockets
- Removable tool panel with 10 loops and 8 pockets
- 2 attachment points for tool modules with Fidlock systems
- Durable zips
- Lined interior pocket for notebook and A4 documents
- Interior rear dimensions: 415x90x285
- Front interior dimensions: 415x110x255
- Volume: 22.3 litres
- Weight: 2.26 kg
- Load capacity: 10 kg
- Colour: black with charcoal applications