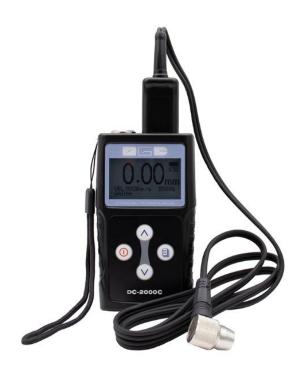

## 15081425

Compact and user-friendly ultrasonic thickness gauge for measuring a wall thickness on a wide range of materials. Automatically identifies probe and automatically resets probe at startup. The measuring range ranges from 0.65 mm up to 400 mm depending on the material and probe selection.

The wall thickness can be displayed with a resolution of 0.01 mm / 0.001 "or 0.1 mm / 0.01". Model 15 081 425 has a large backlit multi LCD display that shows measured value, battery status, probe selection, sound speed and storage / memory space.