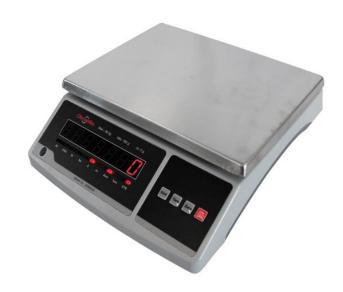

## 18560225

Fast and accurate standard table scale which can be used for many different weighing purposes.

The table scale is made of a robust ABS plastic housing with a weighing plate of  $286 \times 215$  mm. The scale comes with a rechargeable battery and charger, which makes it a small, compact and smart table scale, that can be easily moved around.

- Capacity/ precision: 15 kg/ 2g
- Robust ABS plastic housing
- Stainless steel weighing plate 286 x 215 mm
- Large LED display
- Functions: Weighing, unit, Tare, Reset
- Incl. rechargeable battery and EU power adapter
- Danish/ English user manual included

| Product specifications |                         |
|------------------------|-------------------------|
| Barcode                | 5708004053101           |
| Width                  | 342 mm                  |
| Display type           | LED display (red color) |
| Height                 | 115 mm                  |
| Length                 | 294 mm                  |
| Readability            | 2 g                     |
| Product type           | Table scale             |
| Cabinet / Housing      | ABS Plastic             |
| Capacity               | 15 kg                   |
| Minimum weight         | 40 gr                   |
| Pan size               | 286 x 215 mm            |
| Brand name             | Diesella                |
| Gross weight           | 4.300 kg                |
| Net weight             | 3.600 kg                |