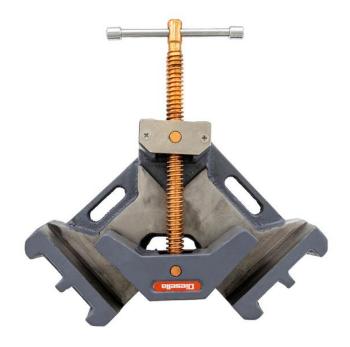

## Welding Vice for 90° with 70 mm jaw width and 35 mm jaw height (Heavy Duty Work)

## 40047210

Practical 90° angle vise for fastening items perpendicular to each other.

The vise is particularly suitable for welding steel profiles and pipes. The attachment of the spindle is rotatable and thus allows different dimensions to be clamped at the same time.

Made of cast iron with copper plated spindle and base plate with mounting holes.

- 90° angle
- Cast iron
- Ideal for industrial use