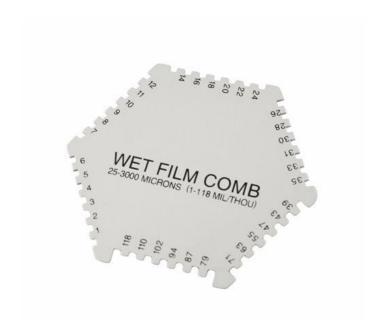

## Wet film comb 25-3000 um (aluminium) mm/inch scale

## 15077275

For control of coating / paint thickness that is still wet.

## Application:

Select a suitable measuring range according to the expected coating. Place the test comb on the workpiece, check that the outer teeth on the comb have good contact with the surface and look at the measuring scale which tooth has contact / touches the surface. The measure is between this tooth and the next shorter one which has no contact in my.