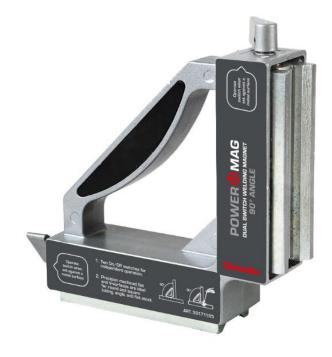

## 30171165

WLDPRO/ POWERMAG welding magnet 90° for professional jobs that demand a strong holding force.

The magnet fits to flat and round objects. 2 on/off-switches for independent operation; Simply turn off the magnets during setup, turn on again when you are ready to work. Easy and safe set-up. Precision machined flat and V-surfaces are ideal for round and square tubing, angles and flat stock.

- Strong holding force
- 2 on/off-switches
- Fits to flat and round objects
- Easy and safe setup

| Product details |               |
|-----------------|---------------|
| Item no.        | 30171165      |
| EAN             | 5708004059905 |
| Customs tariff  | 8505110099    |
| Sales Quantity  | 1             |