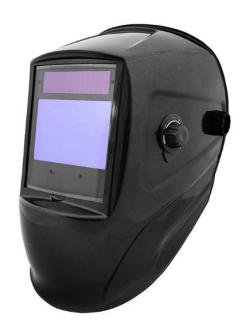

## WLDPRO Welding helmet auto darkening DIN 5-9/9-13 (Black)

## 35122060

Professional welding helmet with grinding function and DIN5-13 shade level. Light and comfortable welding helmet with high visibility. Made of impact-resistant polyamide nylon. Outside, stepless adjustment of shading level DIN5-13 and grinding function, inside adjustment of the sensitivity and delay.

• 4 sensors, self rechargeable solar panel that extends batterylife (2 pcs battery backup)

| Product details |               |
|-----------------|---------------|
| Item no.        | 35122060      |
| EAN             | 5708004018506 |
| Customs tariff  | 6506108000    |
| Sales Quantity  | 1             |