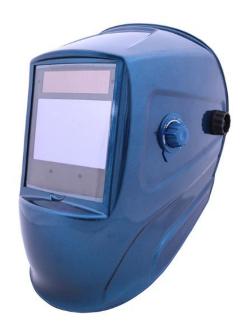

## WLDPRO Welding helmet auto darkening DIN 5-9/9-13 (Blue)

## 35122075

Proffessional welding helmet with grinding function and DIN5-13 shade level. Light and comfortable welding helmet with high visibility. Made of impact-resistant polyamide nylon. Outside, stepless adjustment of shading level DIN5-13 and grinding function, inside adjustment of the sensitivity and delay.

• 4 sensors, self rechargeable solar panel that extends batterylife (2 pcs. battery backup)

| Product details |               |
|-----------------|---------------|
| Item no.        | 35122075      |
| EAN             | 5708004018513 |
| Customs tariff  | 6506108000    |
| Sales Quantity  | 1             |