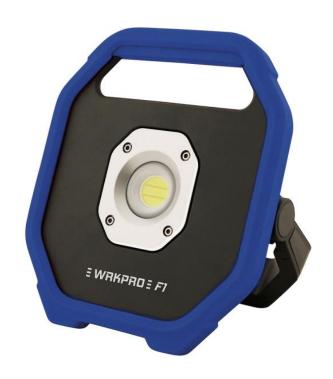

## WRKPRO Floodlight "F1" 10W COB with rechargable battery and magnet

## 50615100

The WRKPRO F1 is a compact work lamp that is resistant to severe shocks and vibrations. The button for adjustment of the brightness is found on the backside together with an USB output.

- Light source: 10W COB LED (1100 Lumen)
- Rechargeable 3.7V 4400 mAh Li-ion Battery
- USB output
- Powerful tiltable stand with built-in magnet.
- $\bullet \;\;$  Smart design makes it easy to carry the lamp by hand