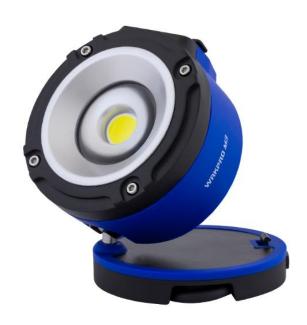

## WRKPRO Work light "M3" COB LED with magnet

## 50618420

Work lamp with a powerful magnetic base and tiltable COB LED light source which makes it extremely easy to adapt the light to the task. Built-in hook function for hanging on various surfaces or wires. Rechargeable Li-Ion battery.

- Worklamp with a powerful magnetic base
- Built-in hook
- 300-600 Lumens (Dimmable)
- COB LED with 2 brightness levels
- 3.7V 2600 mAh Rechargeable Li-Ion Battery
- IP65

| Product details |               |
|-----------------|---------------|
| Item no.        | 50618420      |
| EAN             | 5708004062561 |
| Customs tariff  | 8513100000    |
| Sales Quantity  | 1             |