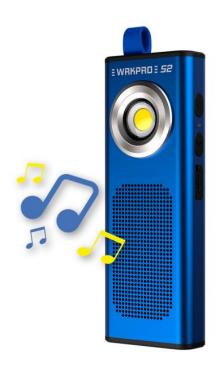

## 50615320

Compact pocket-sized work light with 2 light levels and a built-in 5W bluetooth speaker.

Main light: COB LEDTop light: SMD LED

• Fitted with magnet at the bottom

• Rubber eye for hanging

• IP54 protection class