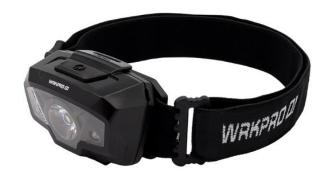

## **WRKPRO** Headlight Q1

## 50620250

WRKPRO Q1 is a headlight in asimple, cleanbut powerfuldesign to resist harsh shocks and is suitable for both everyday use and for work. The headlight has dual lights LED and 6 lighting modes. White LED with adjustable brightness; High (up to 230 lm), Medium (100 lm), Low (20lm), 3Hz Flashing and Nightvision red LED with SOS-Flashing.

The headlight is equipped with big buttons for easy operation when wearing gloves. The light can be angled freely in  $45^\circ$  which allows the light to be adjusted to the work area.

## Delivered incl. headband and battery: 3xAAA included.

- 6 lighting modes. White: 20-230 lm and flash. Red: Nightvision and SOS-flash
- IP64 classification
- Simple, clean and powerfuld design
- Dual lights Luxeon TX white and red LED
- Adjustable projection angle45°
- Incl. headband